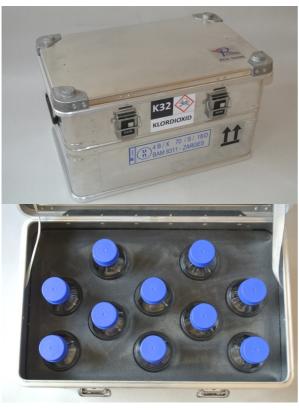

## Portable chemical case

PCC 10/500 is developed for transportation of 1% chlorine-dioxide solution. The case is equipped with an shock absorbing interior and a leakage absorbing material in the bottom. The case is delivered with the required industry markings, including approval for "dangerous goods transportation". 10pcs of 500ml bottles are included.

## **Specification**

Material Aluminium
Dimensions 600x400x340 (mm)

Markings Approved for dangerous goods transportation and additional required markings

Transport volume 10x500ml

Weight Approx. 11500g including 10pcs. of 500ml bottles (media excluded)