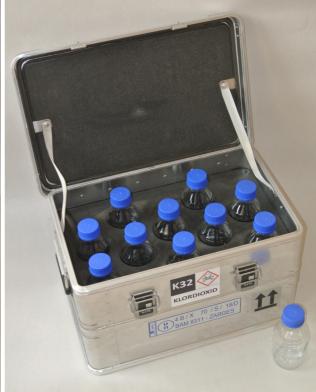

## Portable chemical case

PCC 10/500 is developed for transportation of 1% chlorine-dioxide solution. The case is equipped with an shock absorbing interior and a leakage absorbing material in the bottom. The case is delivered with the required industry markings, including approval for "dangerous goods transportation". 10pcs of 500ml bottles are included.

## **Specification**

Material Aluminium
Dimensions 600x400x340 (mm)

Markings Approved for dangerous goods transportation and additional required markings

Transport volume 10x500ml

Weight Approx. 11500g including 10pcs. of 500ml bottles (media excluded)